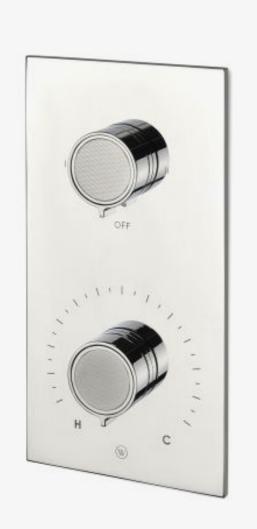

## Bond Union Series Integrated Thermostatic and Two Way Diverter Trim with Guilloche Link Knob Handles

Style #: BTH45C

Available in Brass and Nickel

#### FEATURES

- Knob Handles
- Allows bather to adjust temperature of all waterway outlets with a hot limit safety stop providing anti-scald protection
- Features Guilloche Link Pattern Knob Handles
- Stocked in Nickel and Brass
- Requires valve rough sold separately