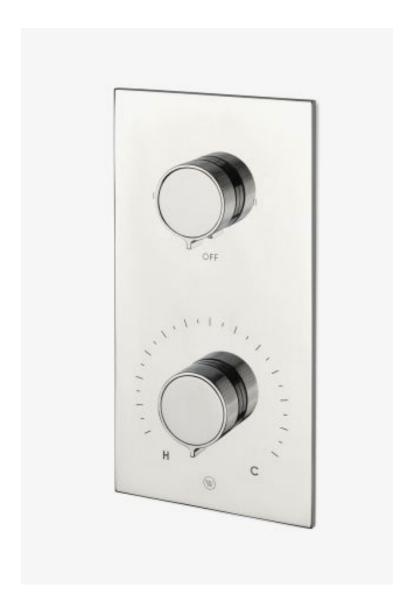

## **Bond**

Bond Tandem Series Integrated Thermostatic and Two Way Diverter Trim with Two-Tone Guilloche Lines Knob Handles

Style #: BTH44B

Available in Brass/Dark Nickel and Nickel/Dark Nickel

## **FEATURES**

- Knob Handles
- Allows bather to adjust temperature of all waterway outlets with a hot limit safety stop providing anti-scald protection
  Features Two-Tone Knob Handles
- Stocked in Nickel and Brass
- Requires valve rough sold separately