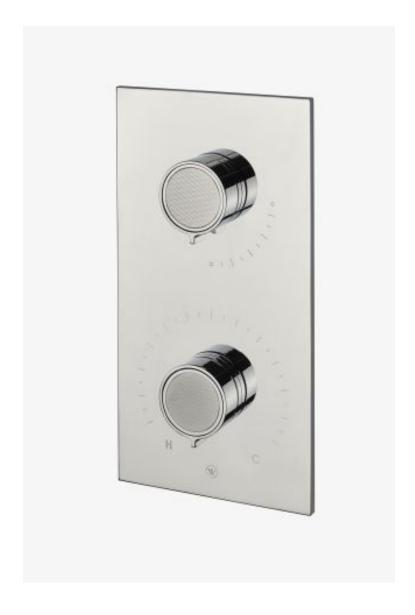

## **Bond**

Bond Union Series Integrated Thermostatic and Volume Control Trim with Guilloche Link Knob Handles

Style #: BTH35C

Available in Nickel and Brass

## **FEATURES**

- Knob Handles
- Allows bather to adjust temperature of all waterway outlets with a hot limit safety stop providing anti-scald protection
- Features Guilloche Link Pattern Knob Handles
- Stocked in Nickel and Brass
- Requires rough valve, sold separately: GUTH71 (USA) or GU71TH (UK/International)