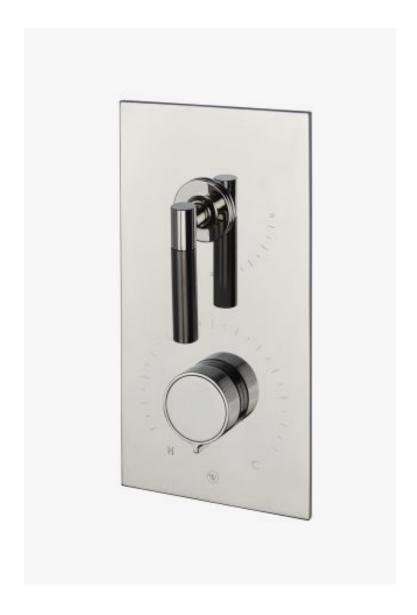

## **Bond**

Bond Tandem Series Integrated Thermostatic and Volume Control Trim with Two-Tone Guilloche Lines Knob and Lever Handles

Style #: BTH32B

Available in Brass/Dark Nickel and Nickel/Dark Nickel

## **FEATURES**

- Knob and Lever Handles
- Allows bather to adjust temperature of all waterway outlets with a hot limit safety stop providing anti-scald protection
- Features Two-Tone Lever and Knob Handles
- Stocked in Nickel and Brass
- Requires rough valve, sold separately: GUTH71 (USA) or GU71TH (UK/International)