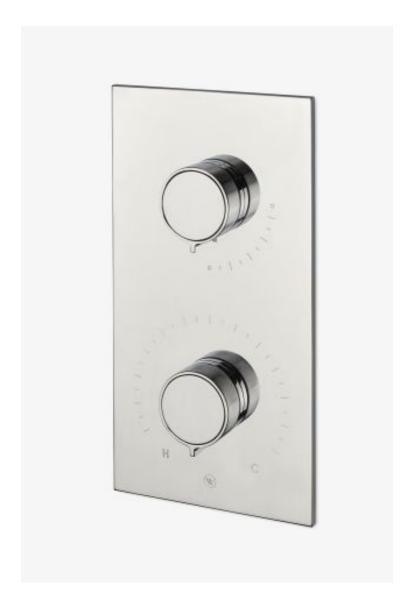

## **Bond**

Bond Tandem Series Integrated Thermostatic and Volume Control Trim with Guilloche Lines Knob Handles

Style #: BTH34A

Available in Brass and Nickel

## **FEATURES**

- Knob Handles
- Allows bather to adjust temperature of all waterway outlets with a hot limit safety stop providing anti-scald protection
- Features Linear Guilloche Etching Knob Handles
- Stocked in Nickel and Brass
- Requires rough valve, sold separately: GUTH71 (USA) or GU71TH (UK/International)