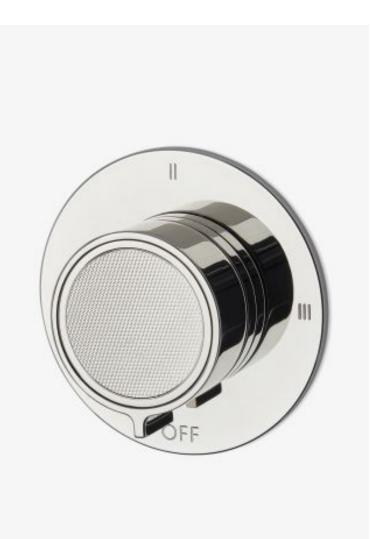

# Bond Union Series Three Way Thermostatic Diverter Trim with Roman Numerals and Guilloche Link Knob Handle in Nickel

Style #: B3T15C

Available in Brass and Nickel

#### FEATURES

- Knob Handle
- For use with a Thermostatic shower system and three waterway outlets such as a handshower, shower head, and tub spout
- Features Guilloche Link Pattern Knob Handle
- Stocked in Nickel and Brass
- Requires rough valve, sold separately: GUDV66