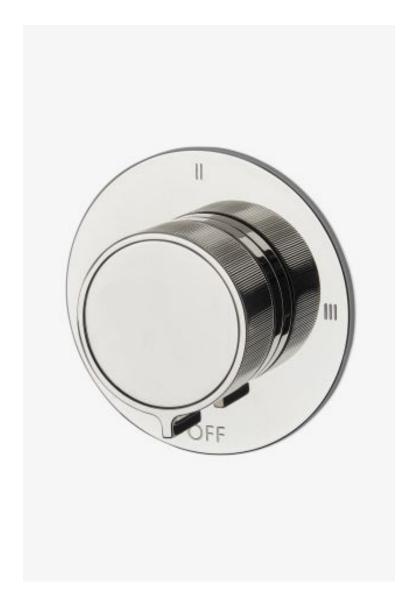

## **Bond**

Bond Tandem Series Three Way Thermostatic Diverter Trim with Roman Numerals and Guilloche Lines Knob Handle

Style #: B3T14A

Available in Brass and Nickel

## **FEATURES**

- Knob Handle
- For use with a Thermostatic shower system and three waterway outlets such as a handshower, shower head, and tub spout
- Features Linear Guilloche Etching Knob Handle
- Stocked in Nickel and Brass
- Requires rough valve, sold separately: GUDV66