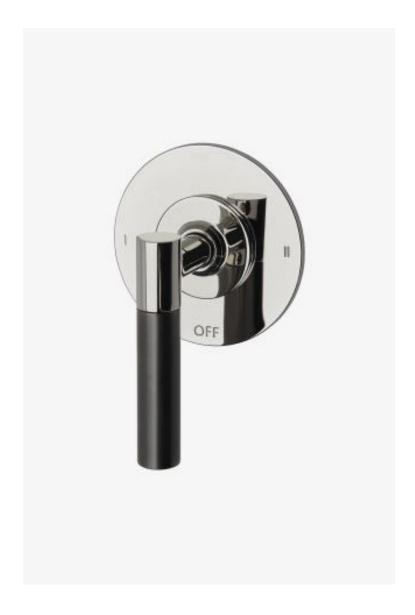

## **Bond**

Bond Tandem Series Two Way Thermostatic Diverter Trim with Roman Numerals and Two-Tone Lever Handle

Style #: B2T12B

Available in Nickel/Dark Nickel and Brass/Dark Nickel

## **FEATURES**

- Lever Handle
- For use with a Thermostatic shower system and two waterway outlets such as a handshower, shower head, and tub spout
- Features Two-Tone Lever Handle
- Stocked in Nickel and Brass
- Requires rough valve, sold separately: GUDV2T.