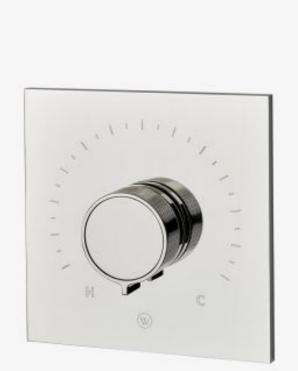

## Bond Tandem Series Square Thermostatic Control Valve Trim with Guilloche Lines Knob Handle

Style #: BTH14A

Available in Brass and Nickel

#### FEATURES

- Knob Handle
- Allows bather to adjust temperature of all waterway outlets with a hot limit safety stop providing anti-scald protection
  Features Linear Guilloche Etching Knob Handle
- Stocked in Nickel and Brass
- Requires rough valve, sold separately: GUTH56 (1/2") or GUTH38 (3/4")