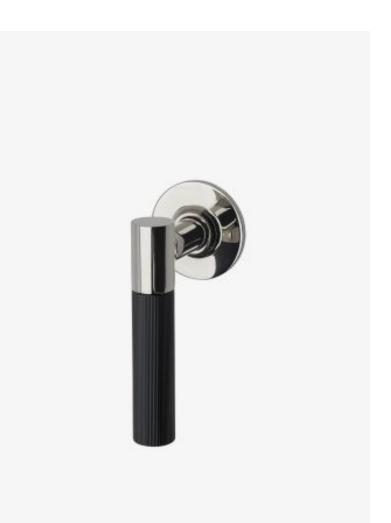

## Bond

Bond Union Series Volume Control with Enamel Guilloche Lines Lever Handle

Style #: BVC12D

Available in Nickel/Black Enamel, Brass/White Enamel, Brass/Black Enamel and Nickel/White Enamel

## FEATURES

- Lever Handle
- Used to control water flow to a single waterway outlet such as a showerhead, handshower, or tub spout
  Features Guilloche Lines combined with Enamel Handle
- Stocked in Nickel and Brass
- Requires rough valve, sold separately: GUVC18/ GUVC19 or GUVC16 /GUVC17