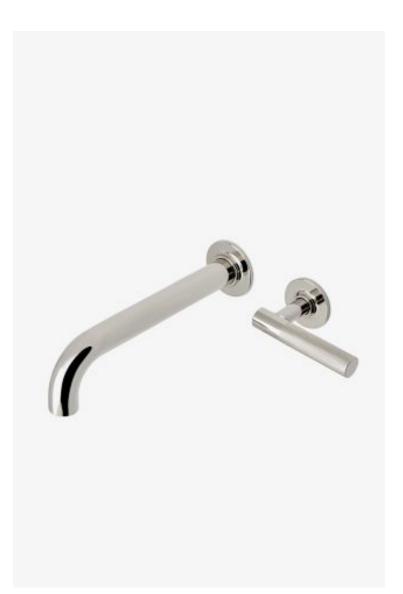

## Bond

Bond Union Series Wall Mounted Lavatory Faucet with Guilloche Link Single Lever Handle

Style #: BLS32C

Available in Brass and Nickel

## FEATURES

- Lever Handle
- Includes European size push touch drainFeatures Guilloche Link Pattern Handle
- Stocked in Nickel and Brass
- Available in 1.2gpm (4.5L/min) flow rate; Requires rough valve, sold separately: GULV29