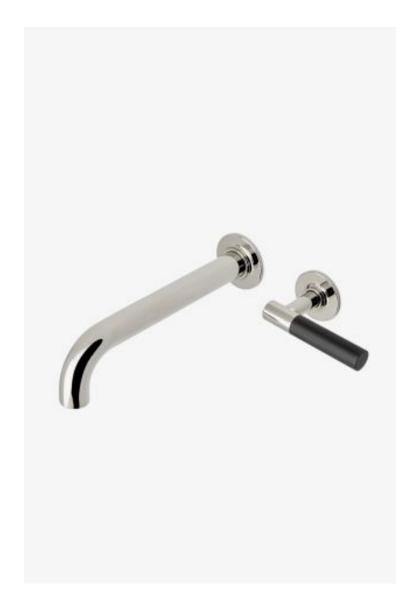

## **Bond**

Bond Tandem Series Wall Mounted Lavatory Faucet with Two-Tone Single Lever Handle

Style #: BLS32B

Available in Brass/Dark Nickel and Nickel/Dark Nickel

## **FEATURES**

- Lever Handle
- Includes European size push touch drainFeatures Two-Tone Handle
- Stocked in Nickel and Brass
- Available in 1.2gpm (4.5L/min) flow rate; Requires rough valve, sold separately: GULV29