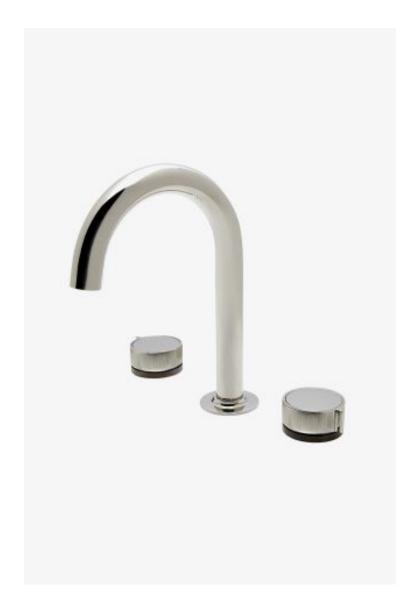

## **Bond**

Bond Tandem Series Gooseneck Lavatory Faucet with Two-Tone Guilloche Lines Knob Handle

Style #: BLS24B

Available in Brass/Dark Nickel and Nickel/Dark Nickel

## **FEATURES**

- Knob Handles
- Includes European size push touch drainFeatures Two-Tone Knob Handles
- Stocked in Nickel and Brass
- Available in 1.2gpm (4.5L/min) flow rate