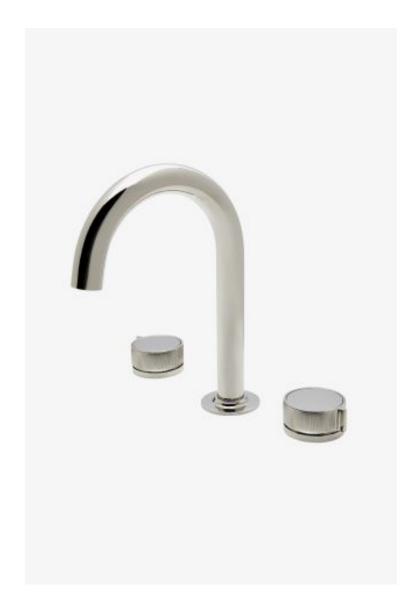

## **Bond**

Bond Tandem Series Gooseneck Lavatory Faucet with Guilloche Lines Knob Handles

Style #: BLS24A

Available in Nickel and Brass

## **FEATURES**

- Knob Handles
- Includes European size push touch drainFeatures Linear Guilloche Etching Knob Handles
- Stocked in Nickel and Brass
- Available in 1.2gpm (4.5L/min) flow rate