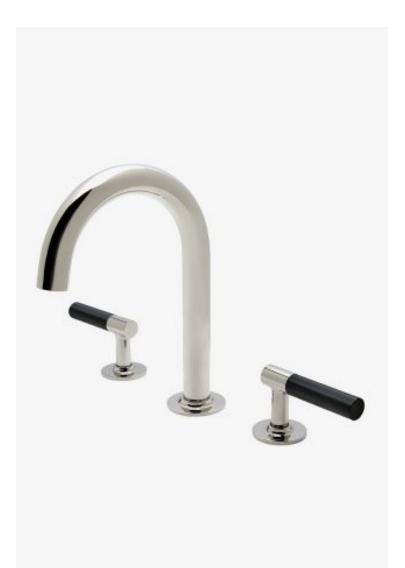

## Bond Union Series Gooseneck Lavatory Faucet with Enamel Guilloche Lines Lever Handles

Style #: BLS22D

Available in Nickel/White Enamel, Nickel/Black Enamel, Brass/White Enamel and Brass/Black Enamel

#### FEATURES

- Lever Handles
- Includes European size push touch drainFeatures Guilloche Lines combined with Enamel Handles
- Stocked in Nickel and Brass
- Available in 1.2gpm (4.5L/min) flow rate