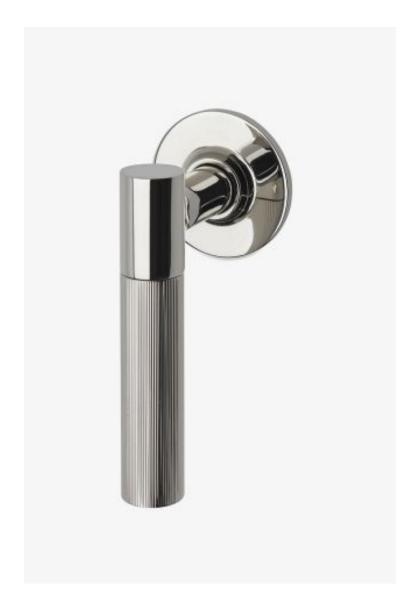

## **Bond**

Bond Tandem Series Volume Control with Guilloche Lines Lever Handle

Style #: BVC12A

Available in Brass and Nickel

## **FEATURES**

- Lever Handle
- Used to control water flow to a single waterway outlet such as a showerhead, handshower, or tub spout
- Features Linear Guilloche Etching Handle
- Stocked in Nickel and Brass
- Requires rough valve, sold separately: GUVC18/ GUVC19 or GUVC16 /GUVC17