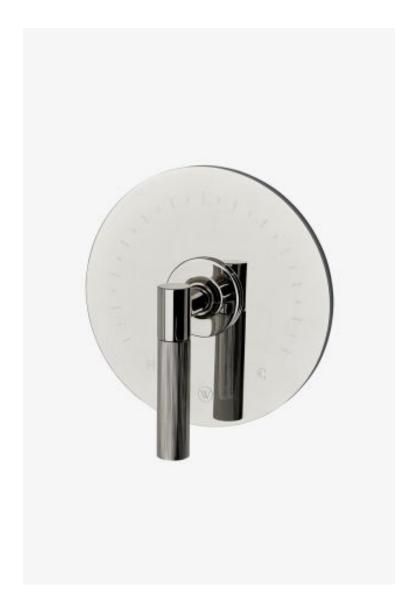

## **Bond**

Bond Tandem Series Round Thermostatic Control Valve Trim with Guilloche Lines Lever Handle

Style #: BTH22A

Available in Brass and Nickel

## **FEATURES**

- Lever Handle
- Allows bather to adjust temperature of all waterway outlets with a hot limit safety stop providing anti-scald protection
- Features Linear Guilloche Etching Handle
- Stocked in Nickel and Brass
- Requires rough valve, sold separately: GUTH56 (1/2") or GUTH38 (3/4")