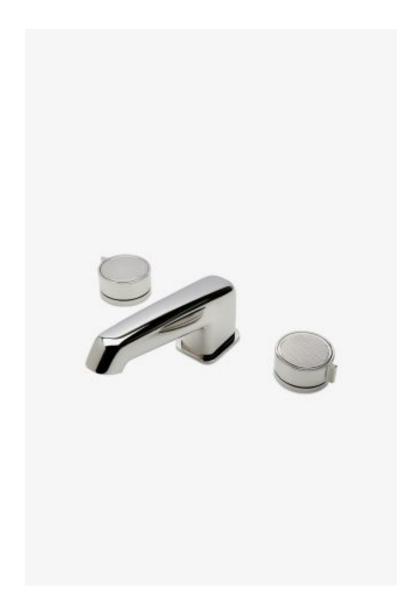

## **Bond**

Bond Union Series Lavatory Faucet with Guilloche Link Knob Handles

Style #: BLS15C

Available in Brass and Nickel

## **FEATURES**

- Knob Handles
- Includes European size push touch drain
  Features Guilloche Lines combined with Enamel Knob Handles
- Stocked in Nickel and Brass
- Available in 1.2gpm (4.5L/min) flow rate