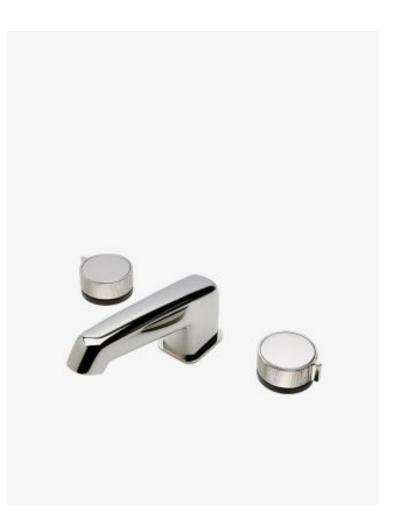

## Bond

Bond Tandem Series Lavatory Faucet with Two-Tone Guilloche Lines Knob Handles

Style #: BLS14B

Available in Nickel/Dark Nickel and Brass/Dark Nickel

## FEATURES

- Knob Handles
- Includes European size push touch drainFeatures Two-Tone Knob Handles
- Stocked in Nickel and Brass
- Available in 1.2gpm (4.5L/min) flow rate