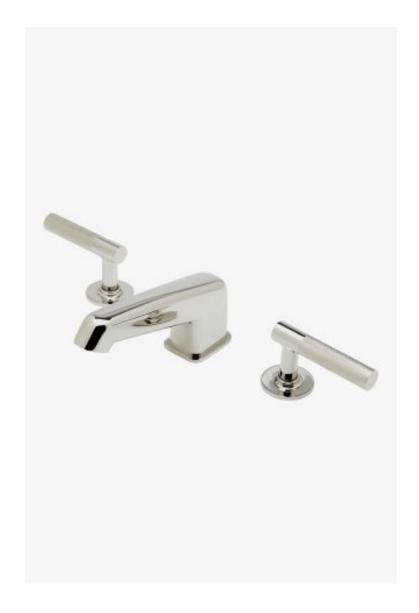

## **Bond**

Bond Union Series Lavatory Faucet with Guilloche Link Lever Handles

Style #: BLS12C

Available in Brass and Nickel

## **FEATURES**

- Lever Handles
- Includes European size push touch drainFeatures Guilloche Link Pattern Handles
- Stocked in Nickel and Brass
- Available in 1.2gpm (4.5L/min) flow rate