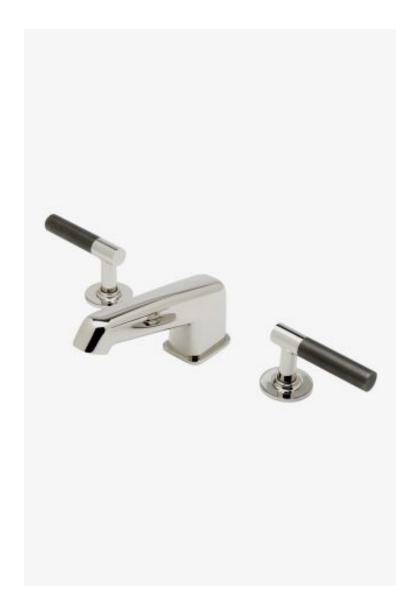

## Bond Tandem Series Lavatory Faucet with Two-Tone Lever Handles

Style #: BLS12B

Available in Brass/Dark Nickel and Nickel/Dark Nickel

#### **FEATURES**

- Lever Handles
- Includes European size push touch drainFeatures Two-Tone Handles
- Stocked in Nickel and Brass
- Available in 1.2gpm (4.5L/min) flow rate