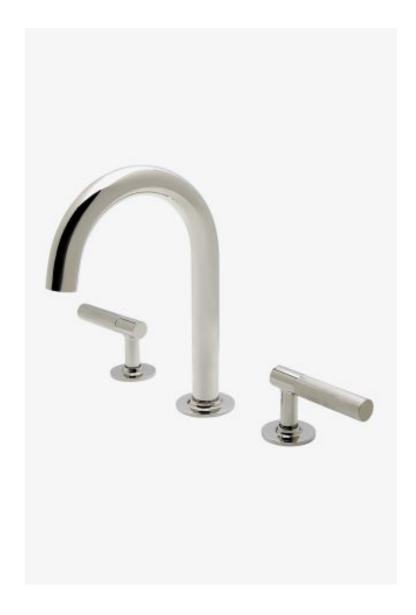

## **Bond**

Bond Tandem Series Gooseneck Lavatory Faucet with Guilloche Lines Lever Handles

Style #: BLS22A

Available in Nickel and Brass

## **FEATURES**

- Lever Handles
- Includes European size push touch drainFeatures Linear Guilloche Etching Handles
- Stocked in Nickel and Brass
- Available in 1.2gpm (4.5L/min) flow rate