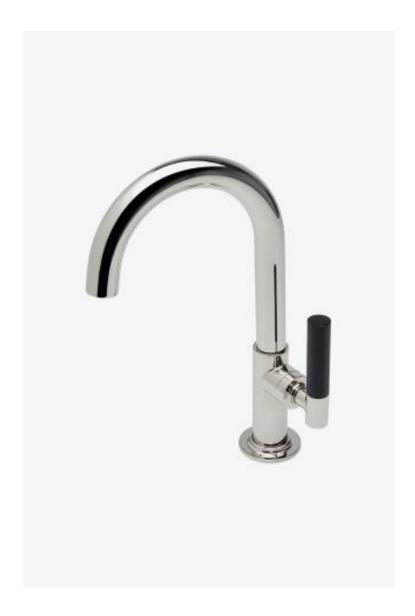

## **Bond**

Bond Union Series One Hole Lavatory Faucet with Enamel Guilloche Lines Lever Handle

Style #: BLS47D

Available in Nickel/White Enamel, Nickel/Black Enamel, Brass/White Enamel and Brass/Black Enamel

## **FEATURES**

- Lever Handle
- Includes European size push touch drain
  Features Guilloche Lines combined with Enamel Handle
- Stocked in Nickel and Brass
- Available in 1.2gpm (4.5L/min) flow rate