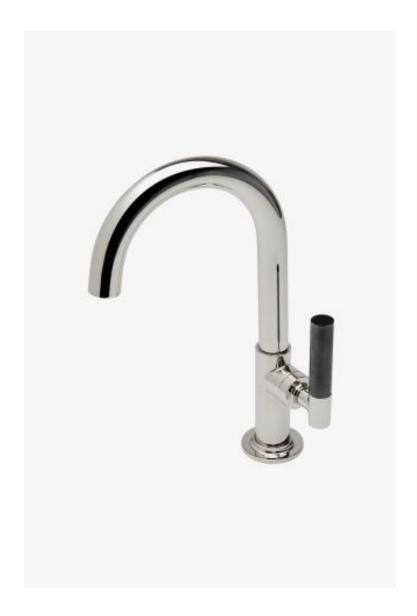

## **Bond**

Bond Tandem Series One Hole Lavatory Faucet with Two-Tone Lever Handle

Style #: BLS47B

Available in Brass/Dark Nickel and Nickel/Dark Nickel

## **FEATURES**

- Lever Handle
- Includes European size push touch drainFeatures Two-Tone Handle
- Stocked in Nickel and Brass
- Available in 1.2gpm (4.5L/min) flow rate