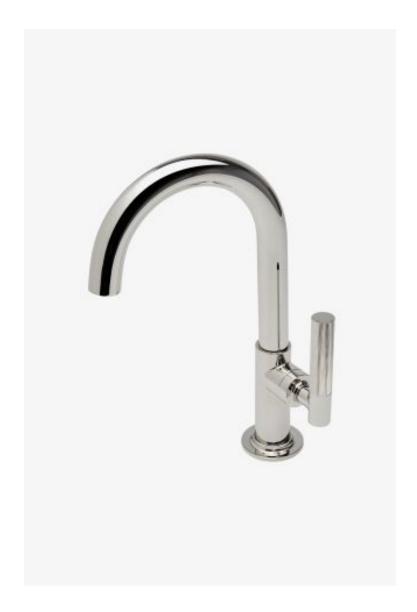

## **Bond**

Bond Tandem Series One Hole Lavatory Faucet with Guilloche Lines Lever Handle

Style #: BLS47A

Available in Nickel and Brass

## **FEATURES**

- Lever Handle
- Includes European size push touch drainFeatures Linear Guilloche Etching Handle
- Stocked in Nickel and Brass
- Available in 1.2gpm (4.5L/min) flow rate