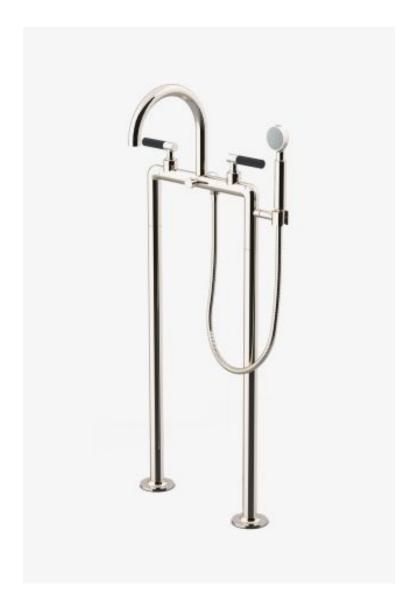

## **Bond**

Bond Union Series Floor Mounted Exposed Tub Filler with Handshower and Enamel Guilloche Lines Lever Handles

Style #: BXT37D

Available in Brass/Black Enamel, Nickel/White Enamel, Nickel/Black Enamel and Brass/White Enamel

## **FEATURES**

- Lever Handles
- Diverter handle allows bather to move water from spout to handshower. Handshower features 2-1/8" head with rubber nozzles.
- Features Guilloche Lines combined with Enamel Handle
- Stocked in Nickel and Brass
- Unrestricted flow for tub spout. Handshower available in 1.75gpm (6.6L/min) flow rate