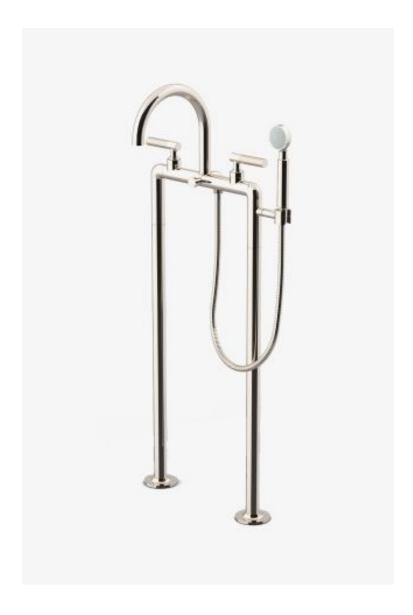

## **Bond**

Bond Union Series Floor Mounted Exposed Tub Filler with Handshower and Guilloche Link Lever Handles

Style #: BXT37C

Available in Nickel and Brass

## **FEATURES**

- Lever Handles
- Diverter handle allows bather to move water from spout to handshower. Handshower features 2-1/8" head with rubber nozzles.
- Features Guilloche Link Pattern Handle
- Stocked in Nickel and Brass
- Unrestricted flow for tub spout. Handshower available in 1.75gpm (6.6L/min) flow rate