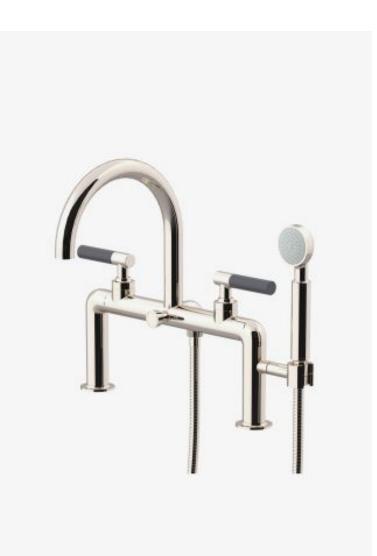

## Bond

Bond Tandem Series Deck Mounted Exposed Tub Filler with Handshower and Two-Tone Lever Handles

Style #: BXT27B

Available in Brass/Dark Nickel and Nickel/Dark Nickel

## FEATURES

- Lever Handles
- Diverter handle allows bather to move water from spout to handshower. Handshower features 2-1/8" head with rubber nozzles.
- Features Two-Tone Handle
- Stocked in Nickel and Brass
- Unrestricted flow for tub spout. Handshower available in 1.75gpm (6.6L/min) flow rate