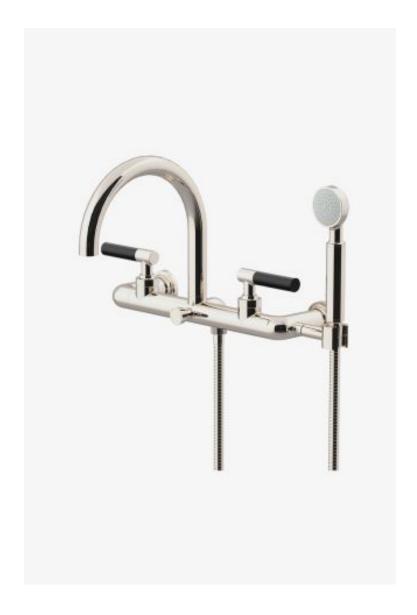

## **Bond**

Bond Tandem Series Wall Mounted Exposed Tub Filler with Handshower and Two-Tone Lever Handles

Style #: BXT17B

Available in Nickel/Dark Nickel and Brass/Dark Nickel

## **FEATURES**

- Lever Handles
- Diverter handle allows bather to move water from spout to handshower. Handshower features 2-1/8" head with rubber nozzles.
- Features Two-Tone Handle
- Stocked in Nickel and Brass
- Unrestricted flow for tub spout. Handshower available in 1.75gpm (6.6L/min) flow rate