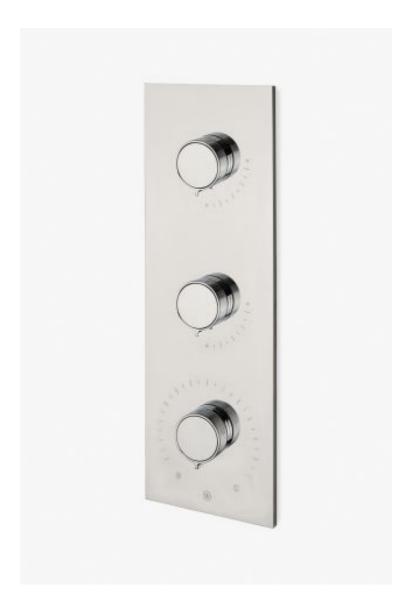

## **Bond**

Bond Tandem Series Integrated Thermostatic and Dual Volume Control Trim with Guilloche Lines Knob Handles

Style #: BTH64A

Available in Nickel and Brass

## **FEATURES**

- Knob Handles
- Allows bather to adjust temperature of all waterway outlets with a hot limit safety stop providing anti-scald protection
- Features Linear Guilloche Etching Knob Handles
- Stocked in Nickel and Brass
- Requires rough valve, sold separately: GUTH74 (USA) or GU74TH (UK/International)