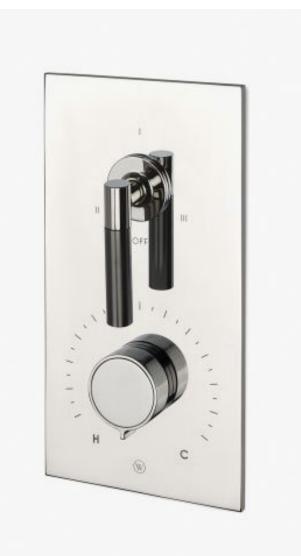

## Bond

Bond Tandem Series Integrated Thermostatic and Three Way Diverter Trim with Two-Tone Guilloche Lines Knob and Lever Handles

Style #: BTH52B

Available in Brass/Dark Nickel and Nickel/Dark Nickel

## FEATURES

- Knob and Lever Handles
- Allows bather to adjust temperature of all waterway outlets with a hot limit safety stop providing anti-scald protection
- Features Two-Tone Lever and Knob Handles
- Stocked in Nickel and Brass
- Requires valve rough sold separately