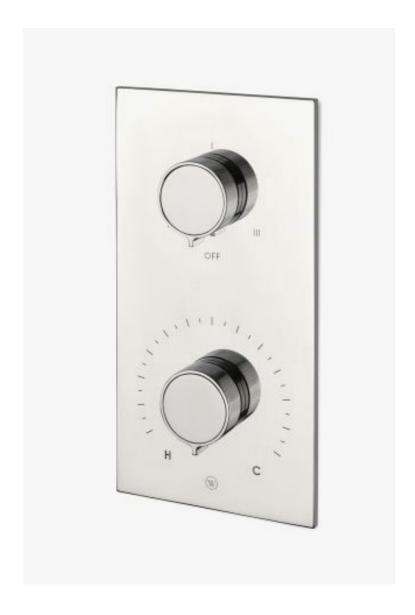

## **Bond**

Bond Tandem Series Integrated Thermostatic and Three Way Diverter Trim with Two-Tone Guilloche Lines Knob Handles

Style #: BTH54B

Available in Brass/Dark Nickel and Nickel/Dark Nickel

## **FEATURES**

- Knob Handles
- Allows bather to adjust temperature of all waterway outlets with a hot limit safety stop providing anti-scald protection
  Features Linear Guilloche Etching Knob Handles
- Stocked in Nickel and Brass
- Requires valve rough sold separately