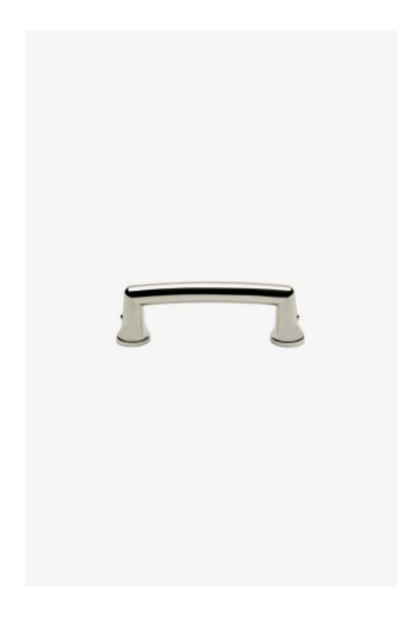

## Dash

Dash 4" Pull

Style #: DSHW04

Available in Nickel, Chrome and Brass

|  | THE | COLL | LECT | ION: | Dash |
|--|-----|------|------|------|------|
|--|-----|------|------|------|------|

A blend of art and function, Dash pays homage to design elements of the 1930s with pared-down shapes, softened curves and minimal details.