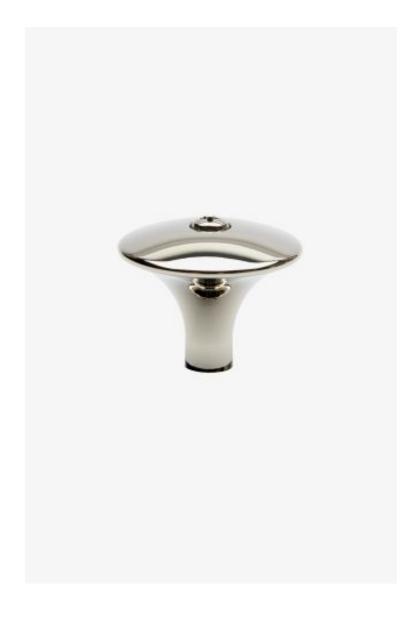

## Dash

Dash 1 1/4" Knob

Style #: DSHW02

Available in Chrome and Brass

| THE COLLE | CI | ION: | Dasi | ı |
|-----------|----|------|------|---|
|-----------|----|------|------|---|

A blend of art and function, Dash pays homage to design elements of the 1930s with pared-down shapes, softened curves and minimal details.