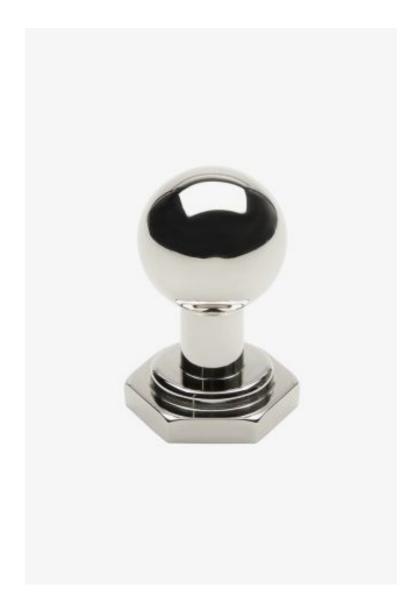

## Regulator

Regulator 1" Round Knob

Style #: RGHW21

Available in Dark Brass, Burnished Nickel, Nickel, Matte Nickel, Brass and Chrome

## THE COLLECTION: Regulator

A play on industrial controls from the early 1900s, when pride was lavished on parts. Translated to handcrafted, fittings project rugged beauty through powerful, detailed shapes.