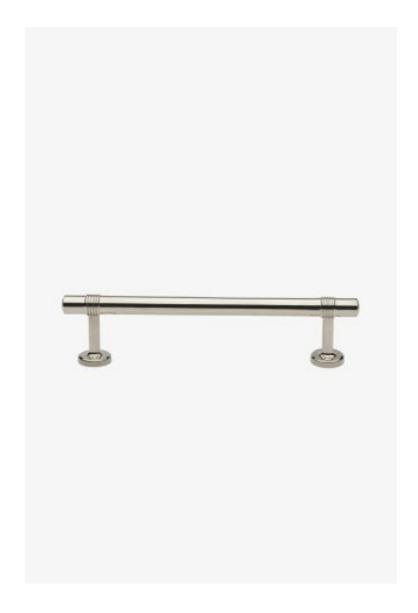

## Rondelle 6" Pull

Style #: ROHW06

Available in Chrome

| т | ΉF | COL | I FC: | $\Gamma$ | ١٠R٠ | ondel | ما |
|---|----|-----|-------|----------|------|-------|----|
|   |    |     |       |          |      |       |    |

Captivating Rondelle is reminiscent of the classic circle pin that embodies a striking simplicity. Its curves and contours whisper with enduring elegance.