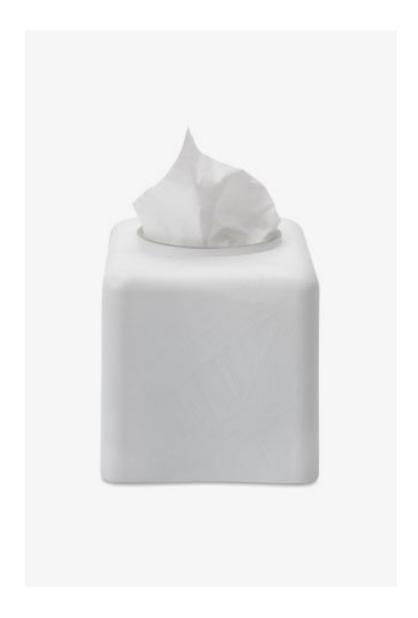

## Tela

Tela Tissue Cover

Style #: TLTC01

Available in White and Black

## THE COLLECTION: Tela

Made in Italy, these painted glass bath accessories reveal the touch of the artist, with brushstrokes that create an textural effect.

## **FEATURES**

- 5 1/2" x 5 1/2" x 6 1/8"
- Made of Glass
- These painted glass bath accessories celebrate the touch of the hand, with brushstrokes that create an elegant surface pattern.
- Care and Cleaning: Wipe with a damp cloth. Not dishwasher safe
- Made in Italy