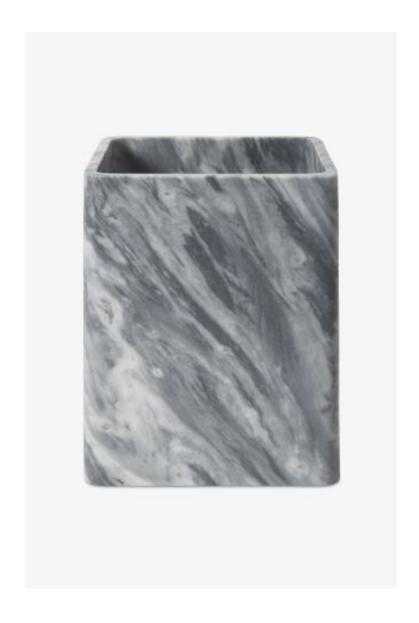

## Scuro Waste Basket

Style #: SUWC01

Available in Bardiglio

### THE COLLECTION: Scuro

Hand-carved from solid blocks of marble, these beautiful bath accessories come in rounded modern shapes, each a singular work of art.

#### **FEATURES**

- 8 1/4" x 8 1/4" x 9 7/8"
- Sculpted from Single Blocks of Marble
- Designed by and exclusive to Waterworks. Each piece is made entirely from a single piece of marble mined in the Carrara region of Tuscany. There is no adhesive used except to secure the bottle used to house the soap
- Care and Cleaning: Wipe with a damp cloth. No detergents or cleaners should be used. Color variation is an inherent characteristic and should be expected
- Made in Italy