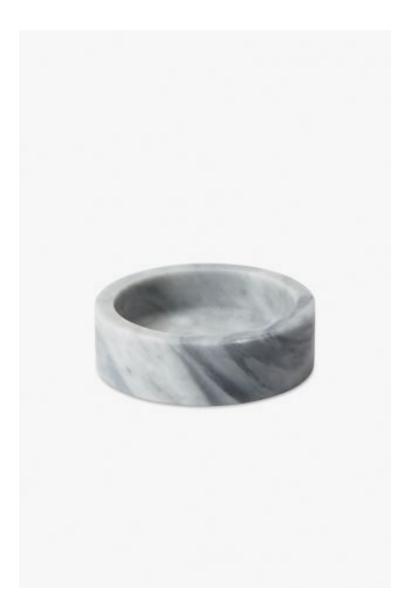

# Scuro Round Soap Dish

Style #: SUSD02

Available in Bardiglio

## THE COLLECTION: Scuro

Hand-carved from solid blocks of marble, these beautiful bath accessories come in rounded modern shapes, each a singular work of art.

#### FEATURES

- 4" x 1 1/4"
- Sculpted from Single Blocks of Marble
- Designed by and exclusive to Waterworks. Each piece is made entirely from a single piece of marble mined in the Carrara region of Tuscany. There is no adhesive used except to secure the bottle used to house the soap
- Care and Cleaning: Wipe with a damp cloth. No detergents or cleaners should be used. Color variation is an inherent characteristic and should be expected
- Made in Italy