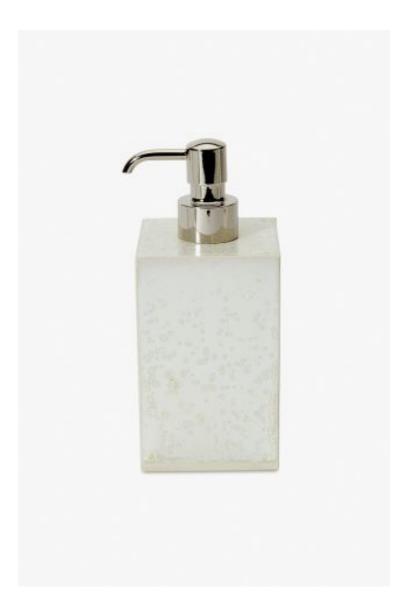

## Chantal Soap Dispenser

Style #: CHSD01

Available in Oyster

### THE COLLECTION: Chantal

Artisanal variations in shape, finish and texture make this rustic stoneware especially striking. A small studio in France handcraft the collection, firing each durable piece in a specific part of the kiln to bring out unique, subtle patterns in the glaze.

#### FEATURES

- 3" x 3" x 6 1/2"
- Made from Glazed Stoneware. Artisanal variations in shape, finish and texture make this rustic stoneware especially striking.
- A small studio in France handcraft the collection, firing each durable piece in a specific part of the kiln to bring out unique, subtlepatterns in the glaze
- Care and Cleaning: Wipe with a damp cloth. Not dishwasher safe.
- Made in France