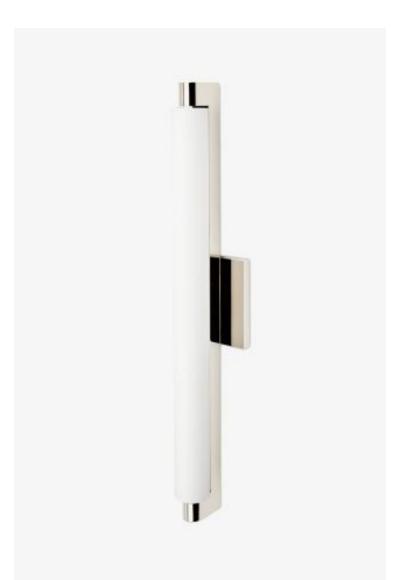

## Axil Wall Mounted Bar Sconce with Etched Glass Shade

Style #: AILT02

Available in Brass, Nickel and Chrome

## THE COLLECTION: Axil

Contemporary elegance from simple geometric forms. Inspired by '40s Art Deco styles, Axil offers even, flattering illumination.

## FEATURES

- Proprietary design
- Solid brass and glass
  cETL Listed; 3000 Kelvins, 90CRI, 1900Lms
- Mounts vertically or horizontallyDimmable LED fixture 50,000 hours of life