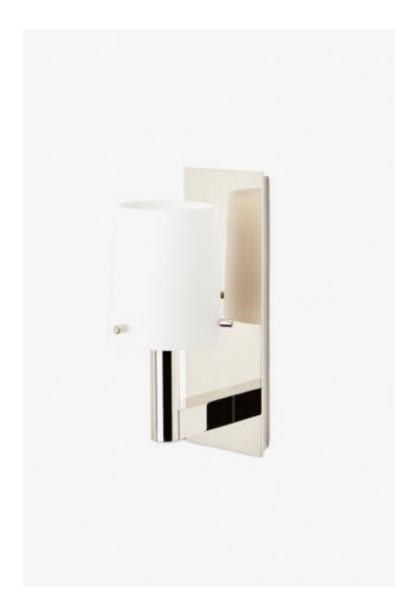

Catia Mini Wall Mounted Single Arm Sconce with Shade

Style #: CILT01

Available in Black, White, Brass, Nickel and Chrome

## FEATURES

- Proprietary design
- Solid brass with white glass or black metal shade
  cETL Listed; 3000K, 90CRI, 350lms
- · Vertically Mounts
- Dimmable LED fixture 50,000 hours of life