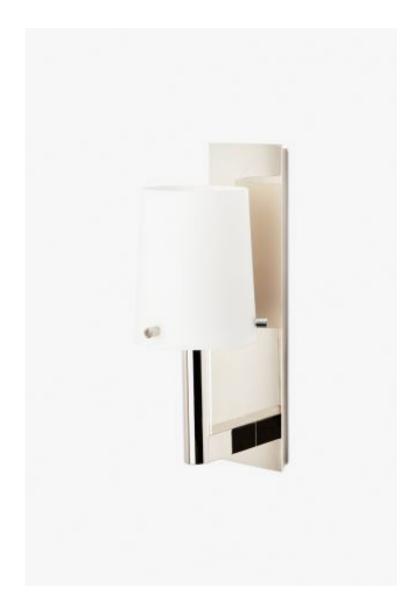

## Catia Wall Mounted Single Arm Sconce with Shade

Style #: CILT02

Available in Black, White, Nickel, Brass and Chrome

#### THE COLLECTION: Catia

Traditional sconce lighting, reinterpreted in a modern way. In this classic design, familiar silhouettes are reduced to their minimalist essence.

### **FEATURES**

- Proprietary design
- Solid brass with white glass or black metal shade
  cETL Listed; 3000K, 90CRI, 700lms
- Vertically Mounts
- Dimmable LED fixture 50,000 hours of life