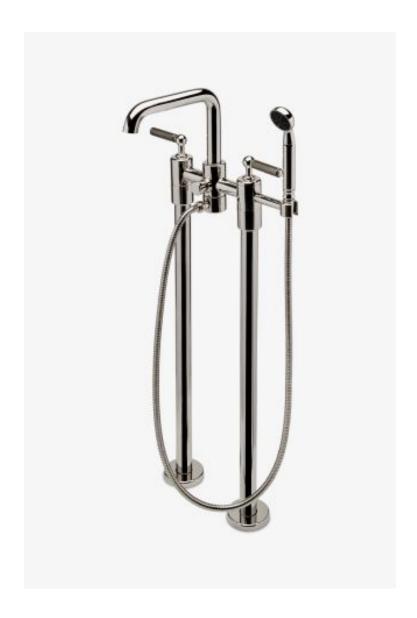

## Ludlow

Ludlow Shinola Edition Floor Mounted Exposed Tub Filler with Handshower and Two-Tone Lever Handles

Style #: LDXTSE

Available in Nickel/Shinola Steel

## **FEATURES**

- Handshower is easy and comfortable to grip
- This style is stocked in Nickel/Shinola Steel
- Includes floor unions
- Diverter button allows bather to move water from spout to handshower
- Unrestricted flow for tub spout. Handshower available in 1.75gpm (6.6L/min) flow rate