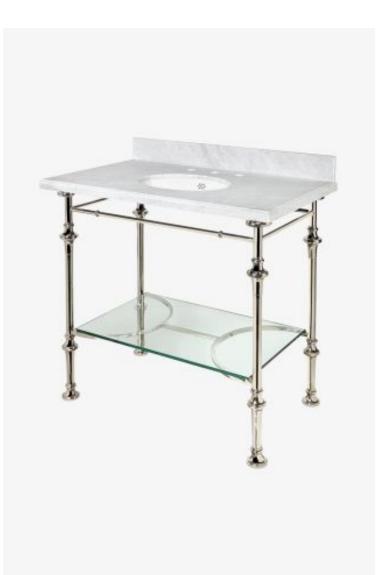

# Pelham Four Leg Single Washstand Packaged with Sink and Slab Top 39" x 24" x 38"

Style #: PEWS01

Available in Carrara, Brass and Nickel

### THE COLLECTION: Pelham

A streamlined washstand with a beautifully detailed, solid brass base — ideal for enriching traditional or transitional baths.

#### FEATURES

- Solid Brass
- Lower glass shelf for storage
  Includes Manchester Sink (MRLVHU) and Carrara stone top
- Custom sizes not available
- Can be purchased singly (100519)