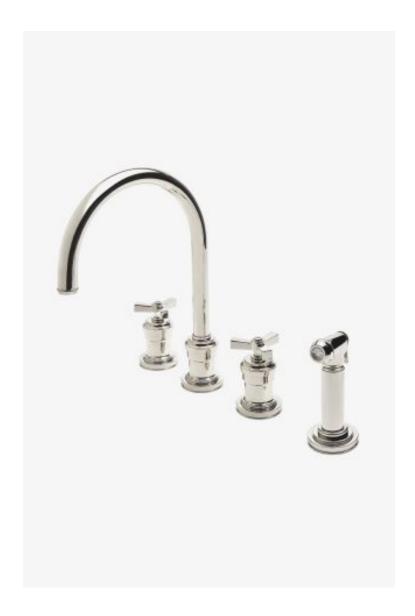

# Aero Three Hole Gooseneck Kitchen Faucet with Elevated Metal Cross Handles and Spray

Style #: AEKM20

Available in Matte Gold, Vintage Brass, Matte Nickel, Dark Nickel, Brass, Gold, Copper, Burnished Brass, Nickel, Dark Brass, Burnished Nickel and Chrome

### **FEATURES**

- Metal cross handles
- 9" Gooseneck swivel spout. Integrated diverter to divert water between spout and side spray
- Features signature stepped and gadrooned details on escutcheons and edge of spout
- Stocked in Chrome and Nickel
- Available in 1.75gpm (6.6L/min) flow rate