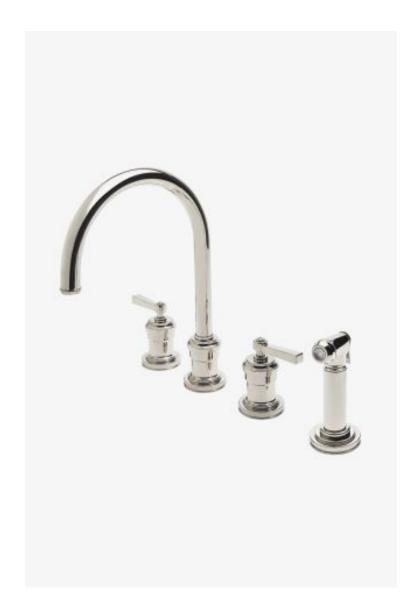

# Aero Three Hole Gooseneck Kitchen Faucet with Elevated Metal Lever Handles and Spray

Style #: AEKM30

Available in Dark Brass, Burnished Nickel, Chrome, Matte Gold, Vintage Brass, Matte Nickel, Dark Nickel, Brass, Gold, Copper, Burnished Brass and Nickel

### **FEATURES**

- Metal lever handles
- 9" Gooseneck swivel spout. Integrated diverter to divert water between spout and side spray
- Features signature stepped and gadrooned details on escutcheons and edge of spout
- Stocked in Chrome and Nickel
- Available in 1.75gpm (6.6L/min) flow rate