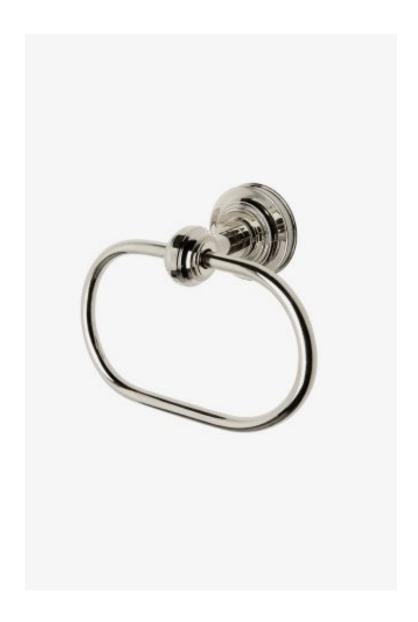

## Aero Wall Mounted Towel Ring

Style #: AETB04

Available in Dark Nickel, Chrome, Gold, Matte Nickel, Burnished Brass, Brass, Burnished Nickel, Copper, Matte Gold, Vintage Brass, Dark Brass and Nickel

### THE COLLECTION: Aero

Inspired by the stepped detail of 19th century telescopes, Aero is a combination of historical reference with a contemporary temperament. The result is original and modern, bringing a look of updated elegance.

### **FEATURES**

- Solid brass construction
- All mounting hardware included
- Features signature stepped and gadrooned details on center post
- Stocked in Chrome and Nickel