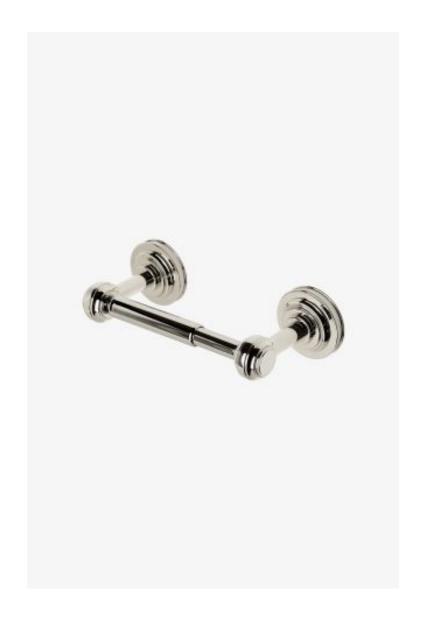

## Aero Wall Mounted Three Piece Paper Holder

Style #: AEPH01

Available in Gold, Burnished Nickel, Matte Gold, Burnished Brass, Nickel, Brass, Matte Nickel, Vintage Brass, Copper, Dark Brass, Dark Nickel and Chrome

### THE COLLECTION: Aero

Inspired by the stepped detail of 19th century telescopes, Aero is a combination of historical reference with a contemporary temperament. The result is original and modern, bringing a look of updated elegance.

### **FEATURES**

- Solid brass construction
- All mounting hardware included
- Features signature stepped and gadrooned details on end posts
- Stocked in Chrome and Nickel