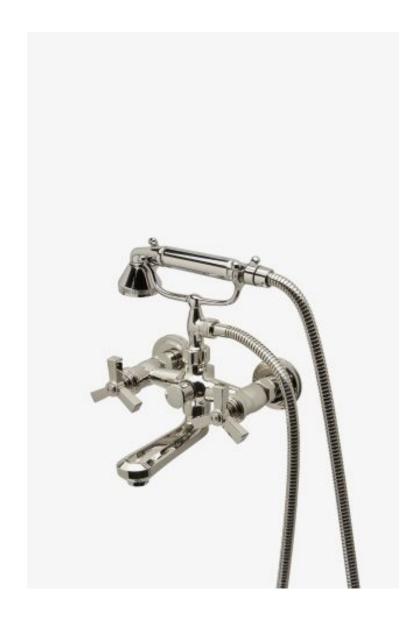

## Aero Wall Mounted Exposed Tub Filler with Metal Handshower and Cross Handles

Style #: AEXT20

Available in Dark Nickel, Matte Gold, Burnished Brass, Dark Brass, Gold, Copper, Matte Nickel, Brass, Burnished Nickel, Vintage Brass, Nickel and Chrome

### **FEATURES**

- Metal cross handles
- Diverter button allows bather to move water from spout to handshower with a 2" head and adjustable spray
- Features signature stepped and gadrooned details on escutcheons and edge of spout
- Stocked in Chrome and Nickel
- Unrestricted flow for tub spout. Stocked in 2.5gpm (9.5L/min) flow rate for handshower. Alternate flow regulation of 1.75gpm (6.6/min) also availble as special order